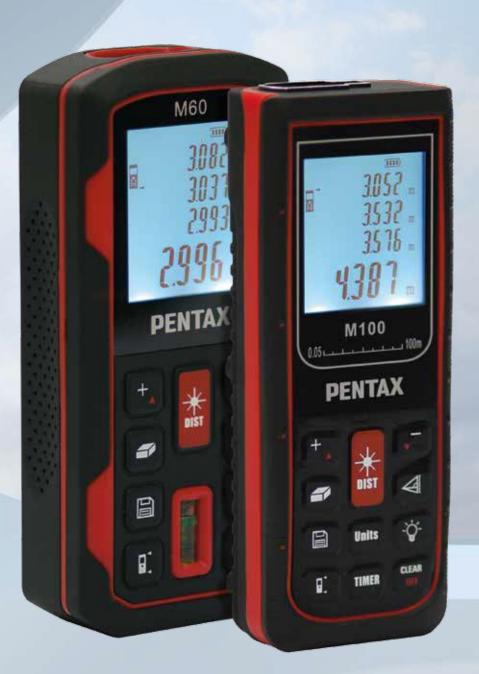

## PENTAX | M-60/M-100 Series

## **Smart, and Accurate Hand-held Distance Meter**

- Flexible Range: 60m (M-60) / 100m (M-100) quick laser measurement within 3 seconds
- Long Battery Life:
   5000 measurements with
   2 AA batteries
- Slope:

   Built in tilt sensor,
   automatically detects the slope (±45°) (M-100)
- Smart Multi Functions:

   Built in area and volume
   calculation system,
   and many other functions
   for a smooth workflow
- Any Environment: Protection against water and dust (IP54)

## **Technical Specifications M-60/M-100**

| Model                 |                | M-60                                                  | M-100                          |
|-----------------------|----------------|-------------------------------------------------------|--------------------------------|
| Range                 |                | 0.05 to 60m                                           | 0.05 to 100m                   |
| Minimum Range         |                | 1mm                                                   |                                |
| Measuring Accuracy    |                | ±2mm                                                  |                                |
| Measuring Time        |                | Within 3 seconds                                      |                                |
| Slope                 |                | Circulator Vial                                       | Tilt sensor                    |
|                       | Slope Accuracy | _                                                     | ±3°                            |
|                       | Slope Range    | _                                                     | ±45°                           |
| Battery               |                | AA battery x2                                         |                                |
|                       | Battery Life   | Approximately 5000 Individual measurements (Alkaline) |                                |
| Environment           |                | IP54 Water and dust resistant                         |                                |
| Safeguard Systems     |                | Auto power off                                        |                                |
|                       |                | Alarm display for remaining battery                   |                                |
|                       |                | Alarm display for temperature                         |                                |
| Operating Temperature |                | 0°c ~ 40°c                                            |                                |
| Weight                |                | 100g                                                  | 150g                           |
| Other Systems         |                | Area calculating                                      |                                |
|                       |                | Volume calculation                                    |                                |
|                       |                | Continuous measurement                                |                                |
|                       |                | Height measurement                                    |                                |
|                       |                | Addition/Subtraction                                  |                                |
|                       |                | Maximum/Minimum measurement                           |                                |
|                       |                | Saving measurement result to storage                  |                                |
|                       |                |                                                       | Horizontal distance conversion |